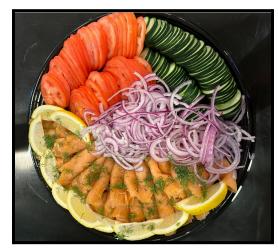

### BAGELS & LOX

**Single Platter -** Bagels, schmear, 1lb nova lox, thin sliced red onions, tomatoes, cucumbers, capers & lemon wedges (Feeds 12-15) - \$135

**Double Platter -** Bagels, schmear, 2lbs nova lox, thin sliced red onions, tomatoes, cucumbers, capers & lemon wedges (Feeds 25-30) - \$260