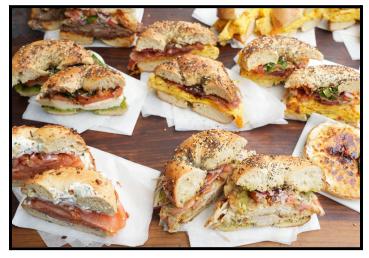

#### EGG & CHEESE

Small \$48, 6 sandwiches / 12 halves Large \$96, 12 sandwiches / 24 halves

### BACON EGG & CHEESE

Small \$60, 6 sandwiches / 12 halves Large \$120, 12 sandwiches / 24 halves

### SAUSAGE EGG & CHEESE

Small \$60, 6 sandwiches / 12 halves Large \$120, 16 sandwiches / 24 halves

#### BREAKFAST HALF & HALF

Half egg & cheese, half bacon or sausage egg & cheese

Small \$54, 6 sandwiches / 12 halves Large \$108, 12 sandwiches / 24 halves

## GREEN GODDESS (VEGAN)

Avocado, tomato, red onion, cucumber, schug sauce, hummus, balsamic glaze Small \$72, 6 sandwiches / 12 halves
Large \$144, 12 sandwiches / 24 halves

### DELI SANDOS

Your choice of roast beef or turkey, served with tomatoes, red onion, lettuce. Mayo and mustard on the side.

Small \$84, 6 sandwiches / 12 halves

Large \$168, 12 sandwiches / 24 halves