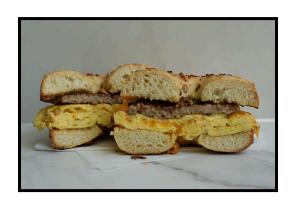

### SAUSAGE EGG & CHEESE

Small \$60, 6 sandwiches / 12 halves Large \$120, 16 sandwiches / 24 halves