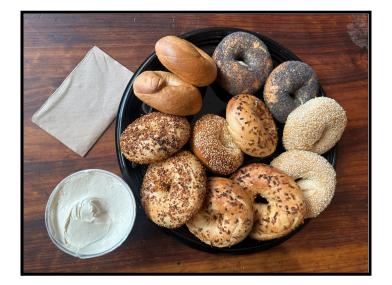

### BAGELS & SCHMEAR

Dozen bagels with your choice of house-whipped schmear (Feeds 12) - \$40

### BAGELS & LOX

**Single Platter -** Bagels, schmear, 1lb nova lox, thin sliced red onions, tomatoes, cucumbers, capers & lemon wedges (Feeds 12-15) - \$135

**Double Platter -** Bagels, schmear, 2lbs nova lox, thin sliced red onions, tomatoes, cucumbers, capers & lemon wedges (Feeds 25-30) - \$260