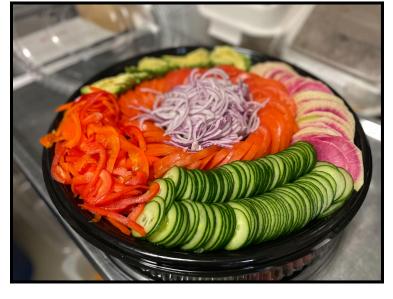

### BAGELS & LOX

**Single Platter -** Bagels, schmear, 1lb nova lox, thin sliced red onions, tomatoes, cucumbers, capers & lemon wedges (Feeds 12-15) - \$135

**Double Platter -** Bagels, schmear, 2lbs nova lox, thin sliced red onions, tomatoes, cucumbers, capers & lemon wedges (Feeds 25-30) - \$260

## VEGGIE

Tomatoes, cucumbers, red onion, avocado, bell peppers, radishes, schug sauce and hummus (vegan)

**Single** - \$90 Includes a dozen bagels (serves 12-15)

**Double -** \$170 Includes two dozen bagels (serves 25-30)