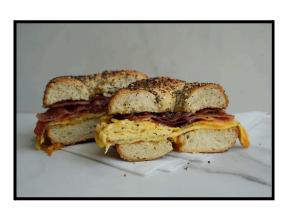

### BACON EGG & CHEESE

Small \$60, 6 sandwiches / 12 halves Large \$120, 12 sandwiches / 24 halves