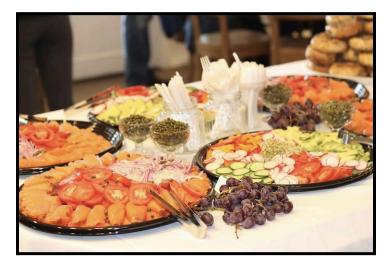

## VEGGIE

Tomatoes, cucumbers, red onion, avocado, bell peppers, radishes, schug sauce and hummus (vegan)

**Single** - \$90 Includes a dozen bagels (serves 12-15)

**Double -** \$170 Includes two dozen bagels (serves 25-30)

#### CAPRESE

Fresh mozzarella, tomatoes, basil, balsamic glaze, extra virgin olive oil, kosher salt and fresh ground pepper

Single - \$90 Includes a dozen bagels (serves 12-15)

Double - \$170 Includes two dozen bagels (serves 25-30)