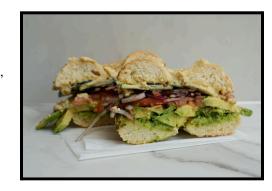

## GREEN GODDESS (VEGAN)

Avocado, tomato, red onion, cucumber, schug sauce, hummus, balsamic glaze Small \$72, 6 sandwiches / 12 halves
Large \$144, 12 sandwiches / 24 halves